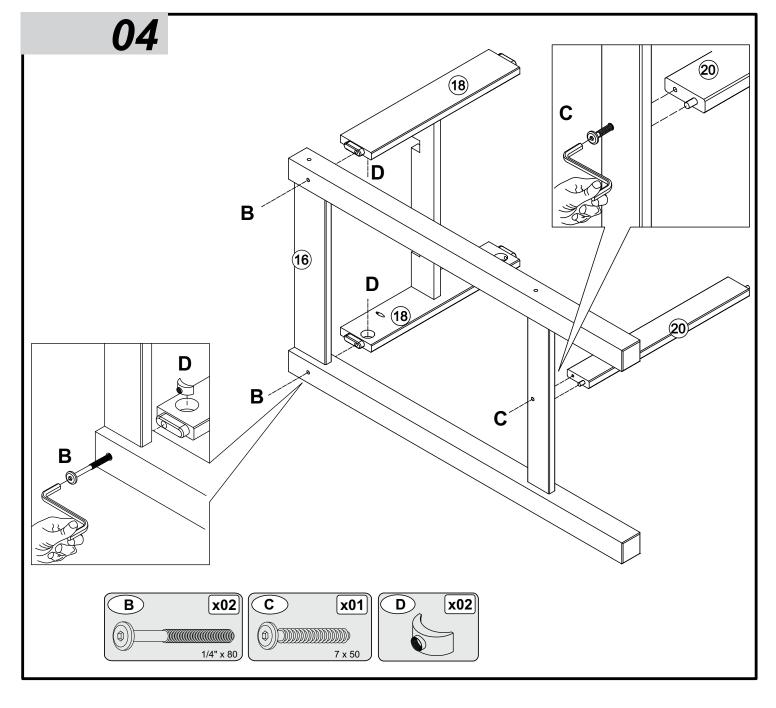

colour.

Any fluid spills should be removed as quickly as possible.

Always lift your furniture when moving as dragging may cause damage to your furniture or flooring.

#### After care.

Wipe the surfaces with a dry cloth and occasionally apply household furniture polish. For the models with drawers, we also recommend you use household spray polish occasionally on drawer grooves and runners as this will aid use. Please do not use detergents or chemicals on your furniture.

#### **PARTS LIST**



# **BEFORE YOU START ASSEMBLY**

Please check that you have all the correct parts and fittings as detailed in the Parts List above.

For assistance, please email us at: **cs@furnituredash.com** 

**BATCH NUMBER** 

2024-\*\*\*



PLEASE RETAIN THIS INSTRUCTION LEAFLET FOR FUTURE REFERENCE.