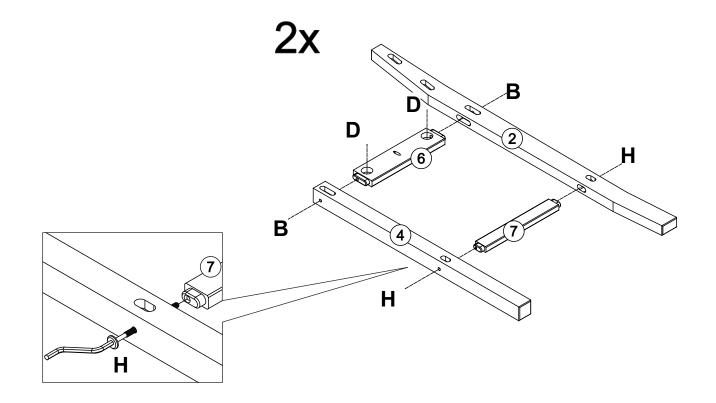

Any fluid spills should be removed as quickly as possible.

Always lift your furniture when moving as dragging may cause damage to your furniture or flooring.

#### After care.

Wipe the surfaces with a dry cloth and occasionally apply household furniture polish. For the models with drawers, we also recommend you use household spray polish occasionally on drawer grooves and runners as this will aid use. Please do not use detergents or chemicals on your furniture.

#### **PARTS LIST**



# **BEFORE YOU START ASSEMBLY**

Please check that you have all the correct parts and fittings as detailed in the Parts List above.

For assistance, please email us at: **cs@furnituredash.com** 

**BATCH NUMBER** 

2024-\*\*\*



PLEASE RETAIN THIS INSTRUCTION LEAFLET FOR FUTURE REFERENCE.