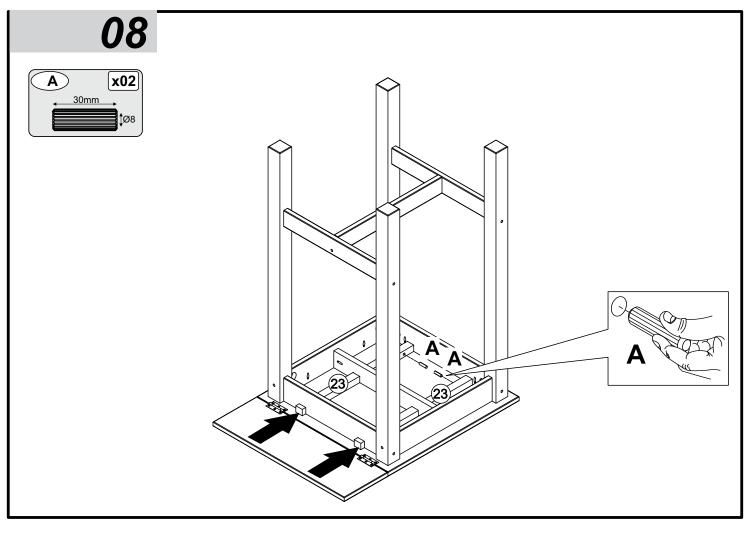

Any fluid spills should be removed as quickly as possible.

Always lift your furniture when moving as dragging may cause damage to your furniture or flooring.

#### After care.

Wipe the surfaces with a dry cloth and occasionally apply household furniture polish. For the models with drawers, we also recommend you use household spray polish occasionally on drawer grooves and runners as this will aid use. Please do not use detergents or chemicals on your furniture.

#### **PARTS LIST**



# **BEFORE YOU START ASSEMBLY**

Please check that you have all the correct parts and fittings as detailed in the Parts List above.

For assistance, please email us at: **cs@furnituredash.com** 

**BATCH NUMBER** 

2024-\*\*\*



PLEASE RETAIN THIS INSTRUCTION LEAFLET FOR FUTURE REFERENCE.