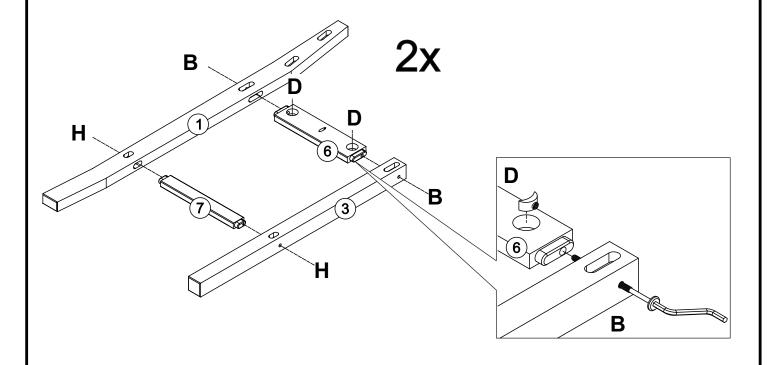

y fluid spills should be removed as quickly as possible.

Always lift your furniture when moving as dragging may cause damage to your furniture or flooring.

#### After care.

Wipe the surfaces with a dry cloth and occasionally apply household furniture polish. For the models with drawers, we also recommend you use household spray polish occasionally on drawer grooves and runners as this will aid use. Please do not use detergents or chemicals on your furniture.

#### **PARTS LIST**



# **BEFORE YOU START ASSEMBLY**

Please check that you have all the correct parts and fittings as detailed in the Parts List above.

For assistance, please email us at: **cs@furnituredash.com** 

**BATCH NUMBER** 

2024-\*\*\*



PLEASE RETAIN THIS INSTRUCTION LEAFLET FOR FUTURE REFERENCE.