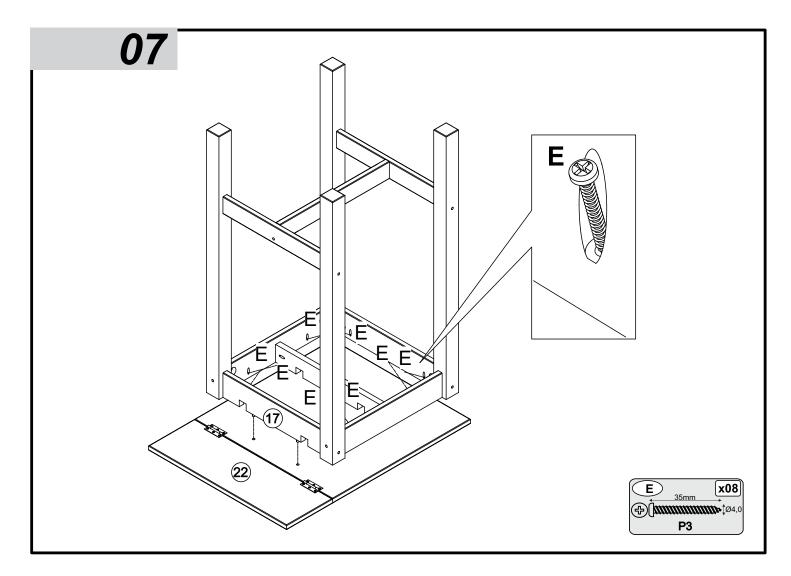

r.

Any fluid spills should be removed as quickly as possible.

Always lift your furniture when moving as dragging may cause damage to your furniture or flooring.

#### After care.

Wipe the surfaces with a dry cloth and occasionally apply household furniture polish. For the models with drawers, we also recommend you use household spray polish occasionally on drawer grooves and runners as this will aid use. Please do not use detergents or chemicals on your furniture.

#### **PARTS LIST**



# **BEFORE YOU START ASSEMBLY**

Please check that you have all the correct parts and fittings as detailed in the Parts List above.

For assistance, please email us at: **cs@furnituredash.com** 

**BATCH NUMBER** 

2024-\*\*\*



PLEASE RETAIN THIS INSTRUCTION LEAFLET FOR FUTURE REFERENCE.