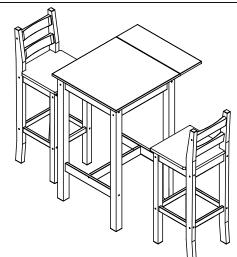

# **CORTBSET8** 9 0 10) (13)

# CORTBSET8

Thank you for choosing this furniture.

**BEFORE YOU START ASSEMBLY** please store the carton at room temperature for 48 hours or more so the contents can acclimatise.