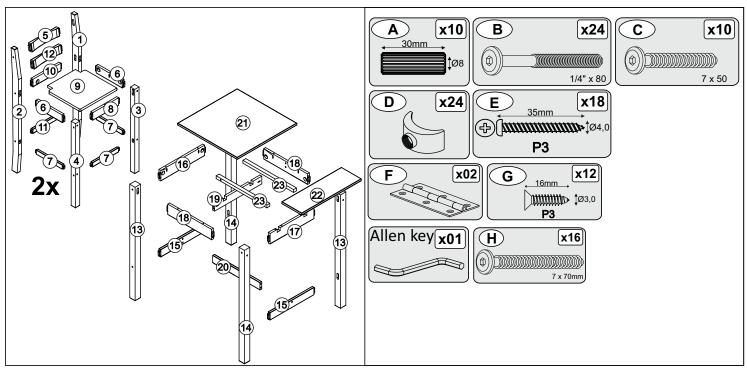

your Pine furniture.

Extreme temperature can cause slight movements in the wood itself so please avoid placing your furniture close to radiators or other direct sources of heat. Humidity should also be avoided.

Please avoid exposing your furniture to continued bright sunlight as it can affect the colour.

Any fluid spills should be removed as quickly as possible.

Always lift your furniture when moving as dragging may cause damage to your furniture or flooring.

#### After care.

Wipe the surfaces with a dry cloth and occasionally apply household furniture polish. For the models with drawers, we also recommend you use household spray polish occasionally on drawer grooves and runners as this will aid use. Please do not use detergents or chemicals on your furniture.

#### **PARTS LIST**



# **BEFORE YOU START ASSEMBLY**

Please check that you have all the correct parts and fittings as detailed in the Parts List above.

For assistance, please email us at: **cs@furnituredash.com** 

**BATCH NUMBER** 

2024-\*\*\*



PLEASE RETAIN THIS INSTRUCTION LEAFLET FOR FUTURE REFERENCE.