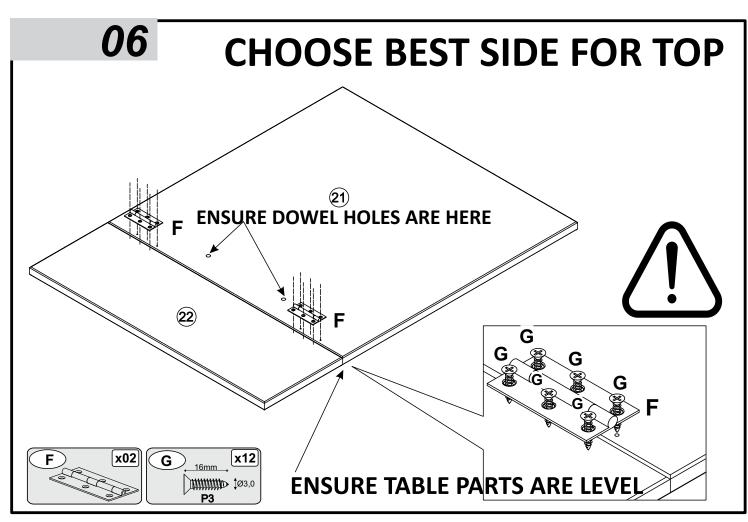

our.

Any fluid spills should be removed as quickly as possible.

Always lift your furniture when moving as dragging may cause damage to your furniture or flooring.

#### After care.

Wipe the surfaces with a dry cloth and occasionally apply household furniture polish. For the models with drawers, we also recommend you use household spray polish occasionally on drawer grooves and runners as this will aid use. Please do not use detergents or chemicals on your furniture.

#### **PARTS LIST**



# **BEFORE YOU START ASSEMBLY**

Please check that you have all the correct parts and fittings as detailed in the Parts List above.

For assistance, please email us at: **cs@furnituredash.com** 

**BATCH NUMBER** 

2024-\*\*\*



PLEASE RETAIN THIS INSTRUCTION LEAFLET FOR FUTURE REFERENCE.